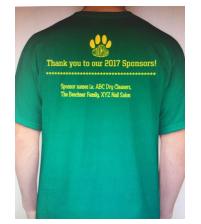

Sponsor names will be printed on the back of the shirt.

Thank you for supporting our organization! Go Wildcats!

\*\*If you received a single corporate sponsorship of \$100 or more, please indicate size for free t-shirt to be given to sponsor. \_\_\_\_\_